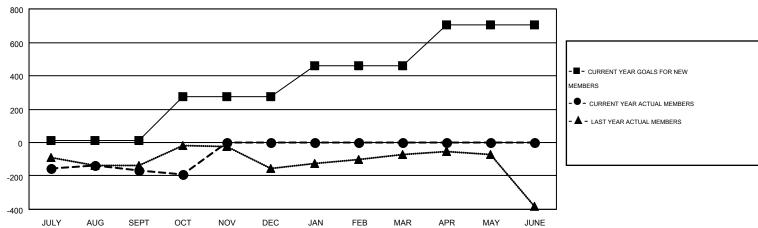

## GOALS AND ACTUAL MEMBERS CUMULATIVE

| DROPPED CLUBS: 2  DROPPED MEMBERS |                 | 159 CLUBS OF 526 ADDED 1 OR MORE<br>NEW MEMBERS | GENDER DISTRIBUTION           MALE         9,523 (64.81%)           FEMALE         5,170 (35.19%) |                |
|-----------------------------------|-----------------|-------------------------------------------------|---------------------------------------------------------------------------------------------------|----------------|
| DECEASED CLUB CANCELLED OTHER     | 57<br>23<br>470 | CLICK HERE FOR HEALTH ASSESSMENT DATA           | FAMILY UNIT MEMBERS HEAD OF HOUSEHOLD                                                             | 2,357<br>1,138 |
| TOTAL                             | 550             |                                                 | NON-HEAD OF HOUSEHOLD                                                                             | 1,219          |

| Members               |                    |                                        |                    |                  |  |  |  |  |  |
|-----------------------|--------------------|----------------------------------------|--------------------|------------------|--|--|--|--|--|
| RESULTS FOR 2015-2016 |                    |                                        |                    |                  |  |  |  |  |  |
| QUARTER               | NEW MEMBER<br>GOAL | CHARTER AND<br>NEW<br>MEMBERS<br>ADDED | DROPPED<br>MEMBERS | NET<br>GAIN/LOSS |  |  |  |  |  |
| JULY/AUG/SEPT         | 11                 | 260                                    | 428                | -168             |  |  |  |  |  |
| OCT/NOV/DEC           | 262                | 98                                     | 122                | -24              |  |  |  |  |  |
| JAN/FEB/MAR           | 186                | 0                                      | 0                  | 0                |  |  |  |  |  |
| APR/MAY/JUNE          | 248                | 0                                      | 0                  | 0                |  |  |  |  |  |