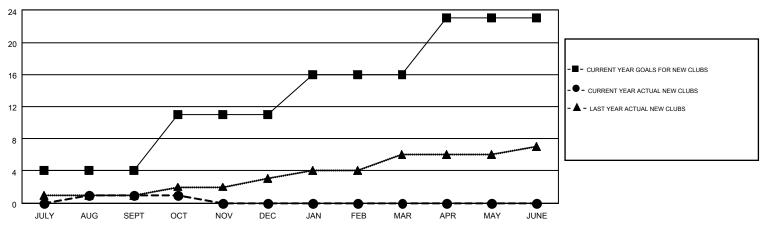

## GOALS AND ACTUAL NEW CLUBS CUMULATIVE

## MONTHLY MEMBERSHIP PROGRESS REPORT

Multiple District 20

Results as of: 10/31/2015

**LOCATION: NEW YORK** 

GMT CA 1

**ED LECIUS** 

| Clubs  RESULTS FOR 2015-2016 |   |   |   |    |  |  |  |  |
|------------------------------|---|---|---|----|--|--|--|--|
|                              |   |   |   |    |  |  |  |  |
| JULY/AUG/SEPT                | 4 | 1 | 1 | 0  |  |  |  |  |
| OCT/NOV/DEC                  | 7 | 0 | 1 | -1 |  |  |  |  |
| JAN/FEB/MAR                  | 5 | 0 | 0 | 0  |  |  |  |  |
| APR/MAY/JUNE                 | 7 | 0 | 0 | 0  |  |  |  |  |